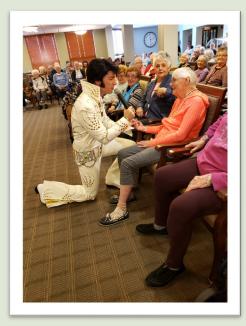

Massage therapy volunteers (MUST be certified by the State of Wisconsin as a massage therapist)

Veterans to provide 1:1 visits with veteran patients

The month started with a visit from the King! Elvis John gave us an amazing show with his authentic costumes and hit songs.

Residents from all area's of SPES stopped by to her The King of Rock 'n' Roll sing his biggest hits from his movies and albums.

Some lucky people even got to take home one of Elvis' scarves!

Later in the month, students from the Appleton East Key Club came by to put on a fashion show! These students gave us a glimpse at fashions from several decades and helped us all have a lot of fun while doing it. It was a great month for these visitors and we welcome them back at anytime!