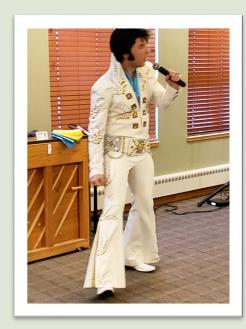

Massage therapy volunteers (MUST be certified by the State of Wisconsin as a massage therapist)

Veterans to provide 1:1 visits with veteran patients

The month started with a visit from the King! Elvis John gave us an amazing show with his authentic costumes and hit songs.

Residents from all area's of SPES stopped by to her The King of Rock 'n' Roll sing his biggest hits from his movies and albums.

Some lucky people even got to take home one of Elvis' scarves!

Later in the month, students from the Appleton East Key Club came by to put on a fashion show! These students gave us a glimpse at fashions from several decades and helped us all have a lot of fun while doing it. It was a great month for these visitors and we welcome them back at anytime!